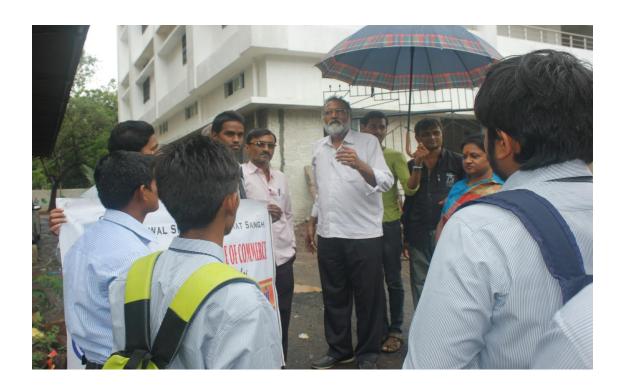

## TREE PLANTATION

Date: 03/07/2016

- Objective of Activity :- Environment Semsitivity
- **VENUE**:- At College Campus
- TIME:- 12:30 Pm onwards
- Organized by:- NSS Unit

As student went for tree plantation outside college same work was conducted in college campus.

#### Execution:-

Work started on 12:30pm onwards. All NSS volunteers has been participated.

- 1. Felicitation of Chief Guest done by Principal madam.
- 2. Introduction of same Activity given by Principal Madam.
- **3.** Place and equipment provided to Guest for digging.
- 4. Plantation done by Chief Guest.
- 5. Blessing words given by Chief Guest.
- **6.** Volunteers and College Staff taking charge for tree plantation.

## Chief Guest :- Mr. Dipakkumar shah ( Chair person of Governing Council)

Message: I am happy with NSS and This Activity. It is very important for our clean air in Environment. So when you need assistance for this kind of activity we are always with NSS team.