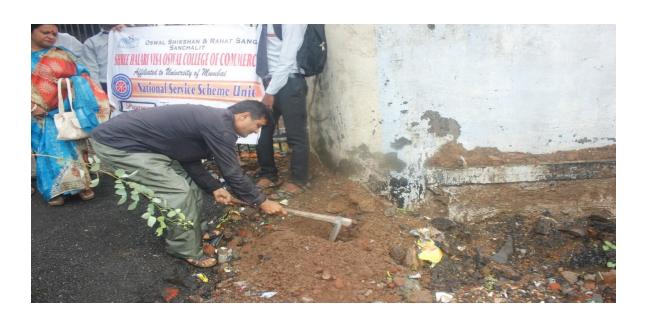

#### Execution:-

Work started on 12:30pm onwards. All NSS volunteers has been participated.

- 1. Felicitation of Chief Guest done by Principal madam.
- 2. Introduction of same Activity given by Principal Madam.
- **3.** Place and equipment provided to Guest for digging.
- 4. Plantation done by Chief Guest.
- 5. Blessing words given by Chief Guest.
- **6.** Volunteers and College Staff taking charge for tree plantation.

#### Outcome:-

- The event comprised of Activities such as :- Tree plantation at in our college campus.
- Trees were provided by BNCMC.
- NSS Volunteers and all staff member participated in tree plantation to make it successful.