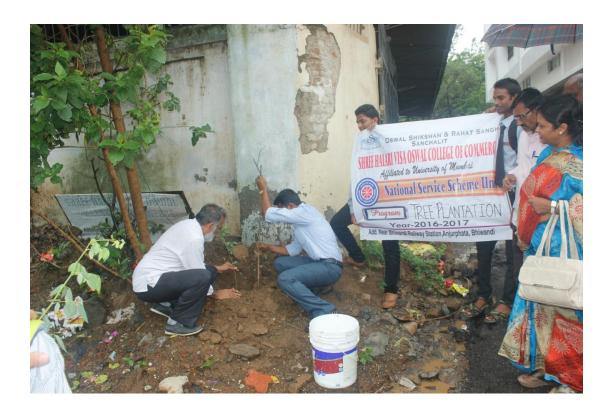

## TREE PLANTATION

Date: 03/07/2016

- Objective of Activity :- Environment Semsitivity
- **VENUE**:- At College Campus
- TIME:- 12:30 Pm onwards
- Organized by:- NSS Unit

As student went for tree plantation outside college same work was conducted in college campus.

#### Execution:-

Work started on 12:30pm onwards. All NSS volunteers has been participated.

- 1. Felicitation of Chief Guest done by Principal madam.
- 2. Introduction of same Activity given by Principal Madam.
- **3.** Place and equipment provided to Guest for digging.
- 4. Plantation done by Chief Guest.
- 5. Blessing words given by Chief Guest.
- **6.** Volunteers and College Staff taking charge for tree plantation.

#### Outcome:-

- The event comprised of Activities such as :- Tree plantation at in our college campus.
- Trees were provided by BNCMC.
- NSS Volunteers and all staff member participated in tree plantation to make it successful.